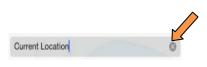

□ Tap CURRENT LOCATION

□ Tap the X in the SEARCH BOX to clear it

□ Tap in the SEARCH BOX and type the birthplace of your famous person

□ Tap the place from the list or tap SEARCH on the keyboard

□ Tap the i on the flag that pops up