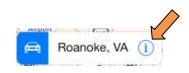

□ Tap CURRENT LOCATION

□ Tap the X in the SEARCH BOX to clear it

□ Tap in the SEARCH BOX and type the birthplace of your famous person

□ Tap the place from the list or tap SEARCH on the keyboard

□ Tap the i on the flag that pops up

□ Tap ADD BOOKMARK

□ Tap SAVE at the top right

 $\Box$  Tap outside of the info box to close it

□Zoom out by pinching the screen

- □ Tap on the CAR to get a path and notice how many days and hours it would take to drive to the birthplace of your famous person!
- Take a screenshot of your map. Make sure that you can see the FLAG with the name of the birthplace