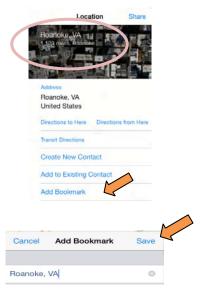

□ Tap ADD BOOKMARK

□ Tap SAVE at the top right

 $\Box$  Tap outside of the info box to close it

□Zoom out by pinching the screen

- □ Tap on the CAR to get a path and notice how many days and hours it would take to drive to the birthplace of your famous person!
- Take a screenshot of your map. Make sure that you can see the FLAG with the name of the birthplace