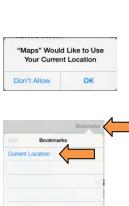

Creating a Map for your Biography Project

□ Open the Maps app

□ Tap the CURRENT LOCATION at the bottom

□ Press OK if you get this alert box

□ Tap BOOKMARKS at the top right

□ Tap BOOKMARKS on the bottom left

□ Tap CURRENT LOCATION

□ Tap the X in the SEARCH BOX to clear it

□ Tap in the SEARCH BOX and type the birthplace of your famous person

□ Tap the place from the list or tap SEARCH on the keyboard

□ Tap the i on the flag that pops up