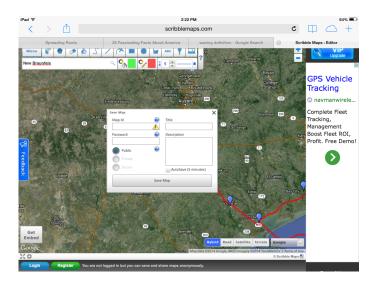

The first thing you should know, is how to *save and load your map!* First, look in the top left corner and you should see a button called menu.

Once you tap on menu, you should see a lot of options. The third option, should say "Save map", click on save map,

and you should see this

## HOW WE WORK WITH SCRIBBLEMAPS

Your Map ID is like your username. Every time you press the *load map* button, you will need to enter your ID and/or password in, so remember it. So now you know how to go in, but how do you get to places? Well, you go into the search bar, start typing it in, and it gives suggestions to what your going to say, like Google. Now adding markers, look right to menu and look at all that stuff, the second to last one is the add marker(this also shows up after you search a place.). It's like a bookmark but it's in the world! You can name it and everything! (The ABC does something sort of like that.) and when you press the *s* and the *l* it adds markers. You can erase those by pressing the eraser, pressing the thing you don't want, and looking down to the bottom right hand corner.